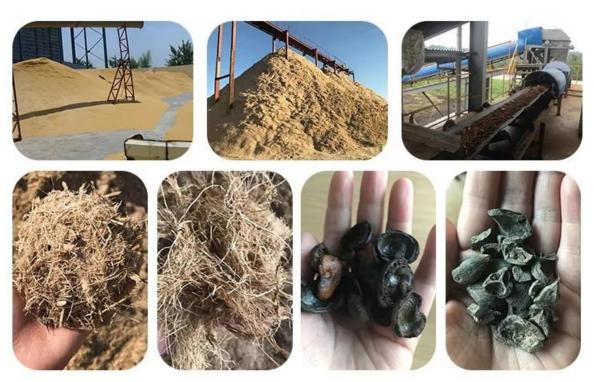

## Applicable fuel

## Industry-specific attributes

Type: Natural Circulation Pressure: High Pressure

Fuel: Biomass

Boiler Pressure: Low Pressure, high pressure Turbine: Condensing, Extraction, backpressure

Usage: Industrial, Power Station Overseas service: Available Thermal efficiency: around 80%

Advantage: clean, environmental friendly, renewable