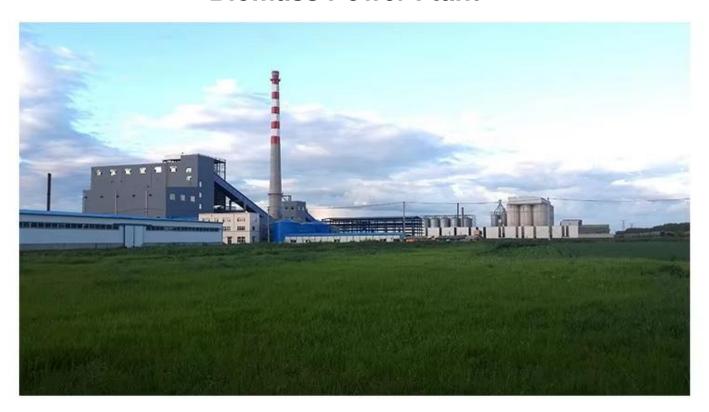

# **Biomass Power Plant**

#### Product Description:

- High-Efficiency Biomass Steam Turbine: The 200MW Biomass Power Plant Steam Turbine by CMB Energy boasts an impressive energy-saving capability, making it an ideal choice for industries seeking to reduce their environmental footprint, as requested by environmentally conscious customers.
- Wide Applicability: This turbine is suitable for various industries, including energy and mining, and is available for viewing at showrooms in Russia, Kazakhstan, Ukraine, Uzbekistan, and Tajikistan, offering customers flexibility in terms of location.
- Reliability and Warranty: CMB Energy's 100-1200MW Biomass Power Plant Steam Turbine comes with a comprehensive 3-year warranty on the entire machine and a 3-year warranty on its core components, including the motor, providing peace of mind for users.
- Thermal Power Generation: As a thermal power electricity generator, this turbine utilizes biomass as a fuel source, offering a clean and sustainable alternative to traditional energy sources, aligning with the growing demand for eco-friendly solutions.
- Comprehensive Documentation: The product comes with a provided video outgoing-inspection and machinery test report, ensuring transparency and trustworthiness, as requested by customers seeking reliable information.