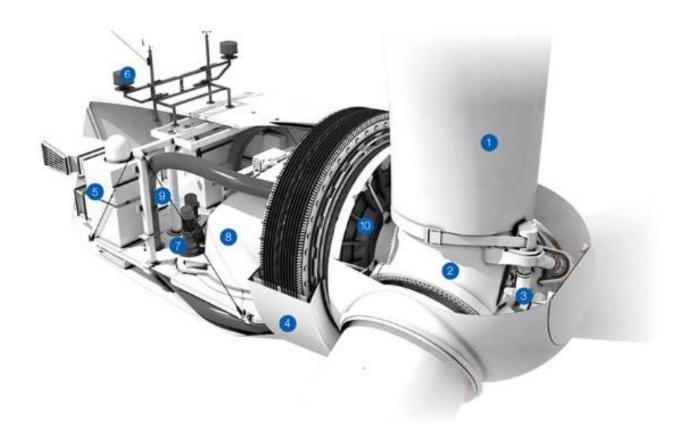

### **Turbine Structure**

- 1. Blade
- 2. Hub
- 3. Pitch control system
- 4. Generator
- 5. Generator heat dissipation system (heat exchanger)
- 6. Wind measurement system
- 7. Yaw system
- 8. Base
- 9. Hoist
- 10. Main bearing